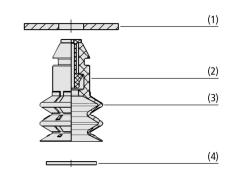

#### Design

- Round bellows suction cup SPB2 P with 2.5 folds (3) and soft, flexible sealing lip
- Integrated flow restrictor (2) with diameters from 0.8 to 1.5 mm
- Machine side existing hole for tool-free assembly through push-in function (1)
- Optional integration of filter screen (4) as a pre-filter (120  $\mu m$  filter pore size)