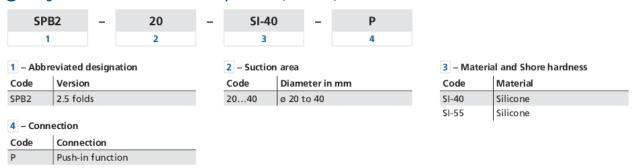

## Designation code Bellows Suction Cups SPB2 P (2.5 Folds)

Bellows suction cup SPB2 P is delivered as a ready to connect component. Available in different diameters as single component or with integrated flow restrictor.