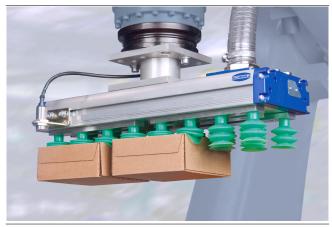

### Application

- Round bellows suction cup with 2.5 folds used for palletizing and depalletizing processes in the packaging industry
- Handling of packaging materials such as cardboards, rigid and flexible packaging
- Handling of blister packaging, shrink-wrapped products, plastic bags or trays
- Used in area gripping systems and "suction cup carpets"; optionally integrated flow resistances to reduce leakage occurring at partial occupancy