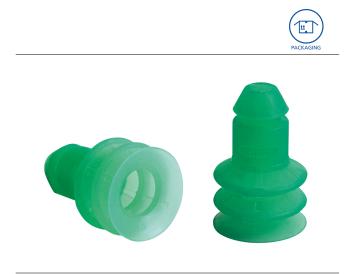

## Suction area (Ø) 20 mm and 40 mm

Bellows Suction Cups SPB2 P (2.5 Folds)

Bellows suction cups SPB2 P being used for handling of cardboard boxes